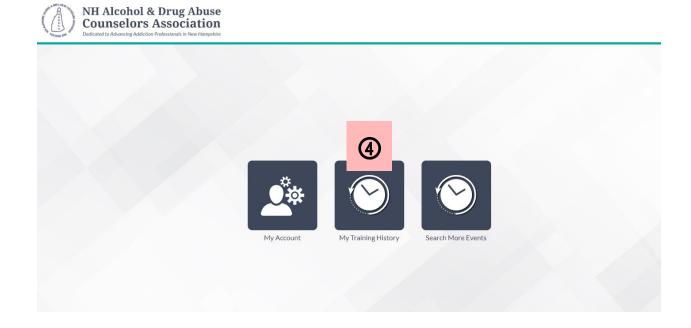

STEP 3: Click "Go to Dashboard"

**STEP 4:** Click "My Training History"

**STEP 5:** You will see your training history. In the right column, if you have completed the survey there will be a "Download" button. Select that button and follow the prompts on your device to access and print your certificates. If the download button is not available and it has already been 10 days, please email <a href="mailto:training@nhadaca.org">training@nhadaca.org</a>