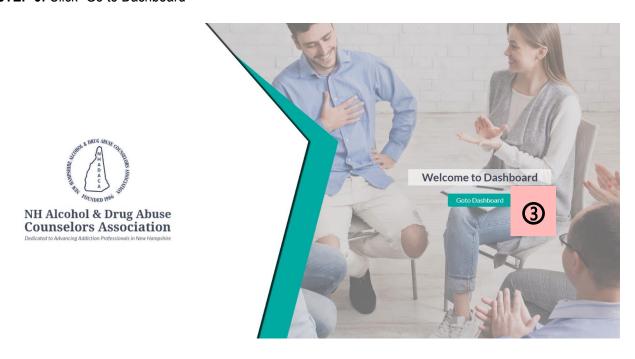

STEP 3: Click "Go to Dashboard"

**STEP 4:** Click "My Training History"

**STEP 5:** You will see your training history. In the right column, if you have completed the survey there will be a "Download" button. Select that button and follow the prompts on your device to access and print your certificates. If the download button is not available and it has already been 10 days, please email <a href="mailto:training@nhadaca.org">training@nhadaca.org</a>