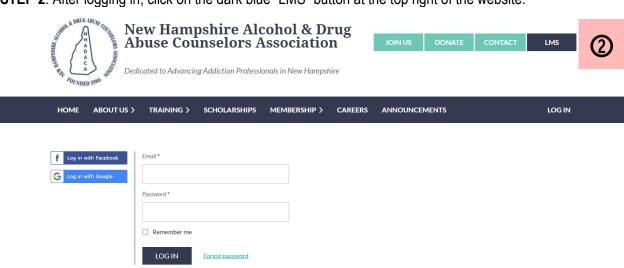

**STEP 1:** Log into your NHADACA.org account.

- a. click LOG IN as shown below
- b. enter email address
- c. enter password

STEP 2: After logging in, click on the dark blue "LMS" button at the top right of the website.