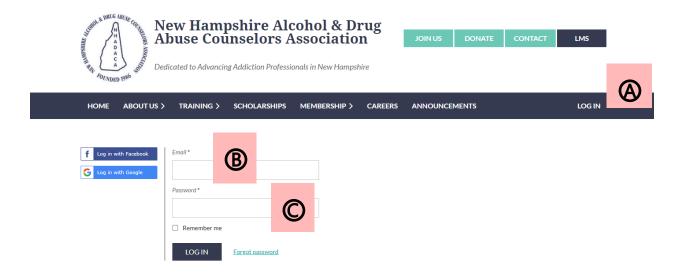

**STEP 1:** Log into your NHADACA.org account.

- a. click LOG IN as shown below
- b. enter email address
- c. enter password

STEP 2: After logging in, click on the dark blue "LMS" button at the top right of the website.